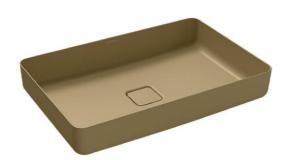

## Add-on:

1 x 9059 0000 0442 free-flow waste

| Model No.                                           |            | 3185     |
|-----------------------------------------------------|------------|----------|
| External length                                     | a1         | 580 mm   |
| Internal length                                     | a5         | 572,5 mm |
| External width                                      | b1         | 380 mm   |
| Internal width                                      | <b>b</b> 5 | 372,5 mm |
| Distance basin surface to bottom edge of waste hole | c12        | 119 mm   |
| Distance outer edge to centre of waste hole         | f5         | 190 mm   |
| Weight of the enamelled washbasin in kg             |            | 11,57    |